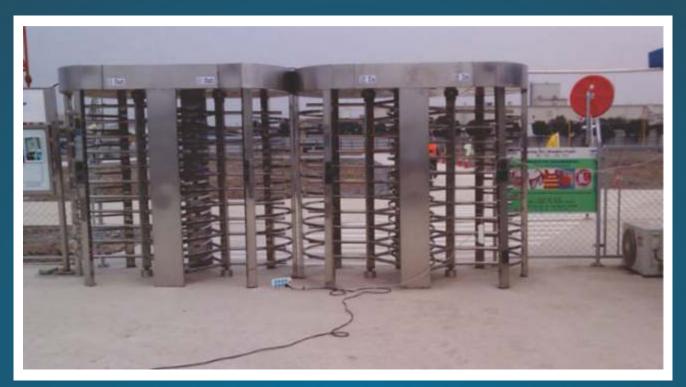

# FULL HEIGHT TURNSTILE WINGMAN (BI DIRECTIONAL)

# MACHINE DIMENSION

MOSFi full height turnstiles are best reliable & maintenance free machine for reception areas as well as for unmanned entry & exit points of highly secured areas.