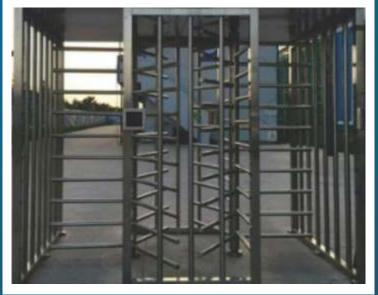

|
| Power Voltage           | AC220V 50Hz                          |
| Input Signal :          | OPEN SIGNAL 12v<br>pulse>100ms       |
| Drive Voltage:          | AC12V /AC18V                         |
| Power Consumption :     | 20W                                  |
| Anti Crash Center       | INBUILT                              |
| Anti Coagulation Sensor | INBUILT                              |
| Communication Port:     | TCP/IP                               |
| IP Protection           | IP43                                 |
| Operation Condition     | -15°C~60°C                           |
| Humidity                | 95%                                  |
| Operation Through       | Switches/all access<br>system/manual |

# MACHINE DIMENSION























MOSFi full height turnstiles are best reliable & maintenance free machine for reception areas as well as for unmanned entry & exit points of highly secured areas.