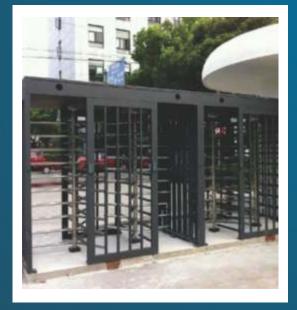

# FULL HEIGHT TURNSTILE WINGMAN (BI DIRECTIONAL)

### WHY MOSFI WINGMAN

- > Mosfi full height turnstile series is designed to provide quickest and safest pedestrian entrance automation Access gate machines.
- At time of designing and manufacturing of Mosfi FHTT machines in these fundamentals value like security of premises, block unauthorized entry, with no noise during operation MAINTENANCE FREE.

### FEATURES OF MOSFI WINGMAN

- Self resetting function. Prohibiting opposite direction passing, Free wheel (when power off support with requirements of fire fighters.
- ➤ Mosfi FHTT machines are decorated with OPTICAL HOLE FOCUS TECHNOLOGY, INDICATORS (showing passing or prohibiting for the people) ANTI CRASH SENSOR (for safety of user), ANTI COAGULATION SENSOR (blocking of two person entry), ANTI PINCH FUNCTION (support with requirements of` fire fighters), AUTO CLOSE MODE (in prescribed time DIRECTION CONTROL (for pedestrian IN/OUT/BOTH).
- > Mosfi full height turnstile can integrate with any access control system (hardware/software), visitor management system, bar code management system with all kind of reports. (optional it can customize)