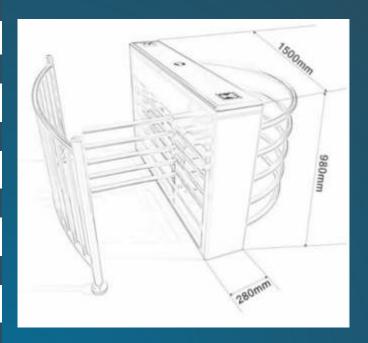

# **MODEL No.: SAFEGUARD**

| Passage Width:          | 550 mm                               |
|-------------------------|--------------------------------------|
| Material                | STAINLESS STEEL-304                  |
| Operating Time:         | 1 Sec                                |
| Arm Turn Degree         | 90 DEG                               |
| Paint                   | SS BRUSH POLISH                      |
| Length of Arm           | 520mm                                |
| Duty Cycle              | Highly intensive                     |
| Operating Direction:    | UNIDIRECTIONAL                       |
| Passage Speed:          | 20 PERSON/MIN                        |
| Body Dimension:         | 1500*280*980mm                       |
| Mother Board            | MICRO CONTROLLER                     |
| Working Current:        | 2000Ma                               |
| Power Voltage           | AC220V 50Hz                          |
| Input Signal :          | OPEN SIGNAL 12v<br>pulse>100ms       |
| Drive Voltage:          | AC12V /AC18V                         |
| Power Consumption :     | 20W                                  |
| Anti Crash Center       | INBUILT                              |
| Anti Coagulation Sensor | INBUILT                              |
| Communication Port:     | TCP/IP                               |
| IP Protection           | IP43                                 |
| Operation Condition     | -15°C~60°C                           |
| Humidity                | 95%                                  |
| Operation Through       | Switches/all access<br>system/manual |

# MACHINE DIMENSION

MOSFi full height turnstiles are best reliable & maintenance free machine for reception areas as well as for unmanned entry & exit points of highly secured areas.