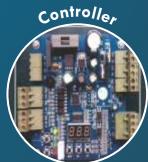

### FEATURES OF MOSFI WINGMAN

- Self resetting function. Prohibiting opposite direction passing, Free wheel (when power off support with requirements of fire fighters.
- ➤ Mosfi FHTT machines are decorated with OPTICAL HOLE FOCUS TECHNOLOGY, INDICATORS (showing passing or prohibiting for the people) ANTI CRASH SENSOR (for safety of user), ANTI COAGULATION SENSOR (blocking of two person entry), ANTI PINCH FUNCTION (support with requirements of` fire fighters), AUTO CLOSE MODE (in prescribed time DIRECTION CONTROL (for pedestrian IN/OUT/BOTH).
- > Mosfi full height turnstile can integrate with any access control system (hardware/software), visitor management system, bar code management system with all kind of reports. (optional it can customize)

# **MODEL No.: SAFEGUARD**

| Passage Width:          | 550 mm                               |
|-------------------------|--------------------------------------|
| Material                | STAINLESS STEEL-304                  |
| Operating Time:         | 1 Sec                                |
| Arm Turn Degree         | 90 DEG                               |
| Paint                   | SS BRUSH POLISH                      |
| Length of Arm           | 520mm                                |
| Duty Cycle              | Highly intensive                     |
| Operating Direction:    | UNIDIRECTIONAL                       |
| Passage Speed:          | 20 PERSON/MIN                        |
| Body Dimension:         | 1500*280*980mm                       |
| Mother Board            | MICRO CONTROLLER                     |
| Working Current:        | 2000Ma                               |
| Power Voltage           | AC220V 50Hz                          |
| Input Signal :          | OPEN SIGNAL 12v<br>pulse>100ms       |
| Drive Voltage:          | AC12V /AC18V                         |
| Power Consumption :     | 20W                                  |
| Anti Crash Center       | INBUILT                              |
| Anti Coagulation Sensor | INBUILT                              |
| Communication Port:     | TCP/IP                               |
| IP Protection           | IP43                                 |
| Operation Condition     | -15°C~60°C                           |
| Humidity                | 95%                                  |
| Operation Through       | Switches/all access<br>system/manual |