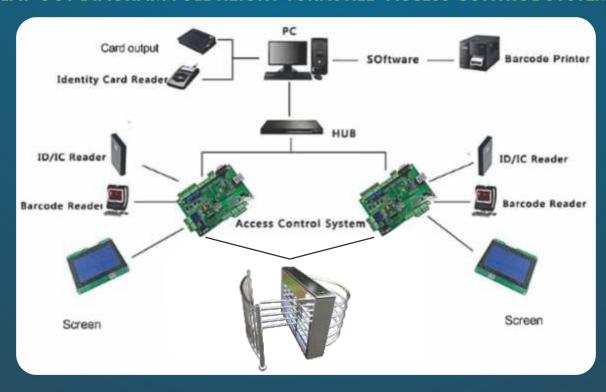

passing, Free wheel (when power off support with requirements of fire fighters.
- ➤ Mosfi FHTT machines are decorated with OPTICAL HOLE FOCUS TECHNOLOGY, INDICATORS (showing passing or prohibiting for the people) ANTI CRASH SENSOR (for safety of user), ANTI COAGULATION SENSOR (blocking of two person entry), ANTI PINCH FUNCTION (support with requirements of` fire fighters), AUTO CLOSE MODE (in prescribed time DIRECTION CONTROL (for pedestrian IN/OUT/BOTH).
- > Mosfi full height turnstile can integrate with any access control system (hardware/software), visitor management system, bar code management system with all kind of reports. (optional it can customize)











India's No.1 Manufacturer of Entrance Automation Product



# LAY OUT DIAGRAM FULL HEIGHT TURNSTILE ACCESS CONTROL SYSTEM



# **TECHNICAL SPECIFICATION**

# **MODEL No.: SAFEGUARD**

| Passage Width:          | 550 mm                               |
|-------------------------|--------------------------------------|
| Material                | STAINLESS STEEL-304                  |
| Operating Time:         | 1 Sec                                |
| Arm Turn Degree         | 90 DEG                               |
| Paint                   | SS BRUSH POLISH                      |
| Length of Arm           | 520mm                                |
| Duty Cycle              | Highly intensive                     |
| Operating Direction:    | UNIDIRECTIONAL                       |
| Passage Speed:          | 20 PERSON/MIN                        |
| Body Dimension:         | 1500*280*980mm                       |
|