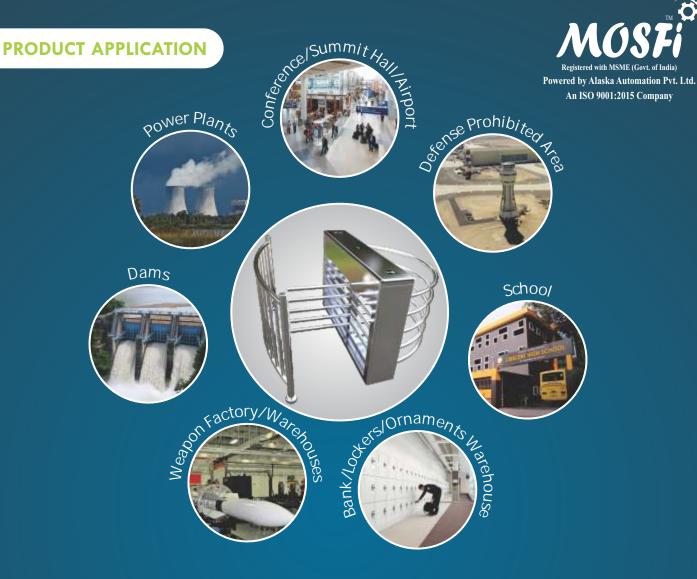

### FEATURES OF MOSFI WINGMAN

- Self resetting function. Prohibiting opposite direction passing, Free wheel (when power off support with requirements of fire fighters.
- ➤ Mosfi FHTT machines are decorated with OPTICAL HOLE FOCUS TECHNOLOGY, INDICATORS (showing passing or prohibiting for the people) ANTI CRASH SENSOR (for safety of user), ANTI COAGULATION SENSOR (blocking of two person entry), ANTI PINCH FUNCTION (support with requirements of` fire fighters), AUTO CLOSE MODE (in prescribed time DIRECTION CONTROL (for pedestrian IN/OUT/BOTH).
- > Mosfi full height turnstile can integrate with any access control system (hardware/software), visitor management system, bar code management system with all kind of reports. (optional it can customize)