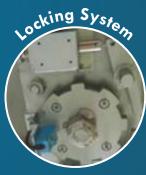

### FEATURES OF MOSFI WINGMAN

- Self resetting function. Prohibiting opposite direction passing, Free wheel (when power off support with requirements of fire fighters.
- ➤ Mosfi FHTT machines are decorated with OPTICAL HOLE FOCUS TECHNOLOGY, INDICATORS (showing passing or prohibiting for the people) ANTI CRASH SENSOR (for safety of user), ANTI COAGULATION SENSOR (blocking of two person entry), ANTI PINCH FUNCTION (support with requirements of` fire fighters), AUTO CLOSE MODE (in prescribed time DIRECTION CONTROL (for pedestrian IN/OUT/BOTH).
- > Mosfi full height turnstile can integrate with any access control system (hardware/software), visitor management system, bar code management system with all kind of reports. (optional it can customize)