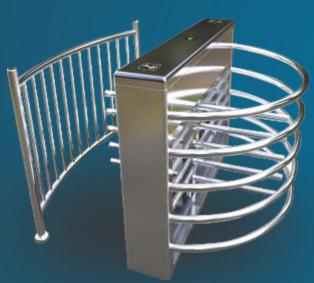

# FULL HEIGHT TURNSTILE WINGMAN (BI DIRECTIONAL)

### WHY MOSFI WINGMAN

- > Mosfi full height turnstile series is designed to provide quickest and safest pedestrian entrance automation Access gate machines.
- At time of designing and manufacturing of Mosfi FHTT machines in these fundamentals value like security of premises, block unauthorized entry, with no noise during operation MAINTENANCE FREE.

### FEATURES OF MOSFI WINGMAN

- Self resetting function. Prohibiting opposite direction passing, Free wheel (when power off support with requirements of fire fighters.
- ➤ Mosfi FHTT machines are decorated with OPTICAL HOLE FOCUS TECHNOLOGY, INDICATORS (showing passing or prohibiting for the people) ANTI CRASH SENSOR (for safety of user), ANTI COAGULATION SENSOR (blocking of two person entry), ANTI PINCH FUNCTION (support with requirements of` fire fighters), AUTO CLOSE MODE (in prescribed time DIRECTION CONTROL (for pedestrian IN/OUT/BOTH).
- > Mosfi full height turnstile can integrate with any access control system (hardware/software), visitor management system, bar code management system with all kind of reports. (optional it can customize)