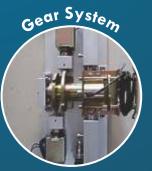

# **MODEL No.: SAFEGUARD**

| Passage Width:          | 550 mm                               |
|-------------------------|--------------------------------------|
| Material                | STAINLESS STEEL-304                  |
| Operating Time:         | 1 Sec                                |
| Arm Turn Degree         | 90 DEG                               |
| Paint                   | SS BRUSH POLISH                      |
| Length of Arm           | 520mm                                |
| Duty Cycle              | Highly intensive                     |
| Operating Direction:    | UNIDIRECTIONAL                       |
| Passage Speed:          | 20 PERSON/MIN                        |
| Body Dimension:         | 1500*280*980mm                       |
| Mother Board            | MICRO CONTROLLER                     |
| Working Current:        | 2000Ma                               |
| Power Voltage           | AC220V 50Hz                          |
| Input Signal :          | OPEN SIGNAL 12v<br>pulse>100ms       |
| Drive Voltage:          | AC12V /AC18V                         |
| Power Consumption :     | 20W                                  |
| Anti Crash Center       | INBUILT                              |
| Anti Coagulation Sensor | INBUILT                              |
| Communication Port:     | TCP/IP                               |
| IP Protection           | IP43                                 |
| Operation Condition     | -15°C~60°C                           |
| Humidity                | 95%                                  |
| Operation Through       | Switches/all access<br>system/manual |